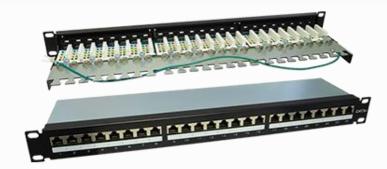

## CAT.5e Shielded Patch Panel

ikCom's cost-effective PCB type STP patch panel is designed for superior performance that meets or exceeds industry standard Category 5e/ Class E ANSI/TIA-568.2-D and ISO/IEC 11801 2nd edition. Screw-on cable fixture provides most easy and efficient way for installation.

## **Ordering Information**

| Part No.     | Description                                                               |
|--------------|---------------------------------------------------------------------------|
| IKCPS224ReS0 | Cat.5e STP L-Type 24-port panel T568 A/B Wring, KRONE/110 IDC 1.75" x 19" |